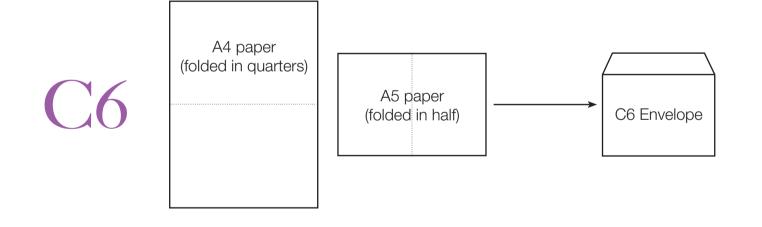

This is designed to fit A4 paper folded in half, or A5 paper unfolded

Standard A5 paper size measures: 148 x 210mm

A standard C6 size envelope measures: 114mm x 162mm

This is designed to fit
A4 paper folded into quarters,
A5 paper folded in half
or A6 paper unfolded
(often the size of a flyer)

Standard A6 paper size measures: 105 x 148mm

A standard C6 size envelope measures: 114mm x 162mm

This is designed to fit
A4 paper folded into quarters,
A5 paper folded in half
or A6 paper unfolded
(often the size of a flyer)