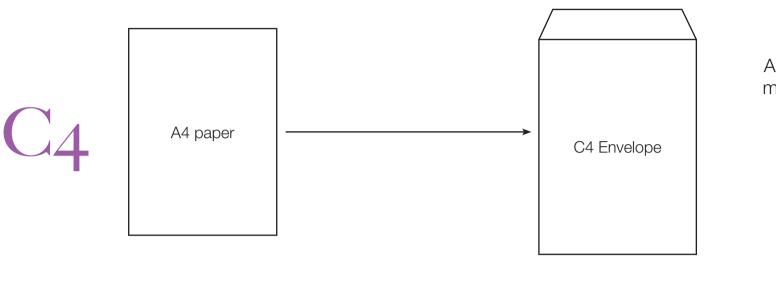

## Envelope Size Guide

Tel: (0)1295 220 488

A standard C4 size envelope measures: 324mm x 229mm

This is designed to fit unfolded A4 paper

Standard A4 paper size measures: 210 x 297mm

A standard C5 size envelope measures: 162mm x 229mm