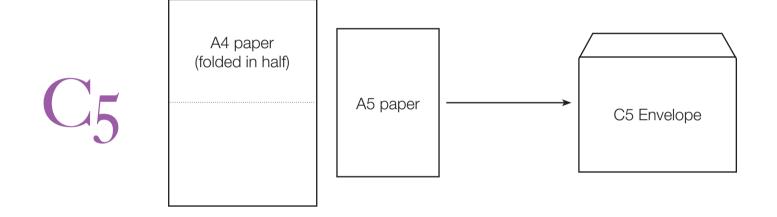

## Envelope Size Guide

Tel: (0)1295 220 488

A standard C4 size envelope measures: 324mm x 229mm

This is designed to fit unfolded A4 paper

Standard A4 paper size measures: 210 x 297mm

A standard C5 size envelope measures: 162mm x 229mm

This is designed to fit A4 paper folded in half, or A5 paper unfolded

Standard A5 paper size measures: 148 x 210mm

A standard C6 size envelope measures: 114mm x 162mm

This is designed to fit
A4 paper folded into quarters,
A5 paper folded in half
or A6 paper unfolded
(often the size of a flyer)